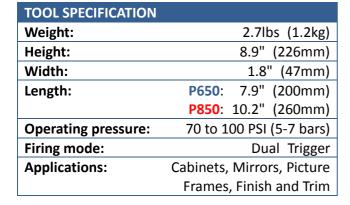

# P650 / P850

23 / 21 Gauge 50mm Pin Nailer

### FINISH THE JOB STRONG.

LAST NAIL LOCK-OUT WITH OVERRIDE SYSTEM

PIN INDICATOR AS REMINDER FOR RELOAD

## ERGONOMIC HANDLE ON GRAVITY CASTED FRAME

providing user comfort and durability



#### **DOUBLE SAFETY TRIGGER**

ensures user safety

#### **REVERSIBLE BELT HOOK**

clips nailer securely to user's tool belt

#### **EASY ACCESS BOLTS & WRENCH**

for jam clearing and depth adjustment

#### **NO-MAR PAD AND NARROW NOSE**

allows precise pin placement and clean finish on tight corners





| FASTENER SPECIFICATION |       |                    |
|------------------------|-------|--------------------|
| Collation:             |       | Glue Strip         |
| Pin Lengths:           | P650: | 1/2"-2" (13- 50mm) |
|                        | P850: | 5/8"-2"(16- 50mm)  |
| Pin Diameter:          | P650: | 23 Ga (0.64mm)     |
|                        | P850: | 21 Ga (0.84mm)     |
| Shank Type:            |       | Smooth             |
| Load Capacity:         |       | 100                |