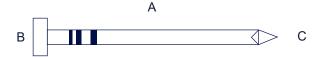

| FASTENER SPECS   |                                                         |
|------------------|---------------------------------------------------------|
| Туре             | 15° Wire & Plastic Collated Nails                       |
| Loading Capacity | 200~400                                                 |
| А                | Wire : 32~50mm (1-1/4"~2")<br>Plastic : 25~50mm (1"~2") |
| В                | 4.2~5.3mm (0.165"~0.209")                               |
| С                | 2.1~2.3mm (0.083"~0.090")                               |