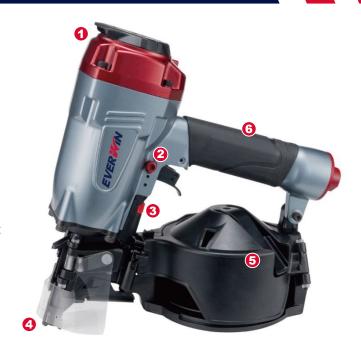

## **TOOL FEATURES**

- 1. Adjustable exhaust ensures workplace comfort.
- 2. Trigger mode switch with trigger safety lock conveniently switches between rapid and sequential firing mode.
- 3. Tool-free depth adjust.
- 4. No-mar pad included.
- 5. Robust nylon magazine industry leading durability.
- Cushioned rubber grip ergonomic frame provides comfort and balance.
- · High speed operation, 15 shots/second.
- · Industry's highest pitch and collation type compatibility.
- · 420 In-lbs of driving force.
- Two trigger options available : SCN51-ST (sequential) / SCN51-CT (contact)